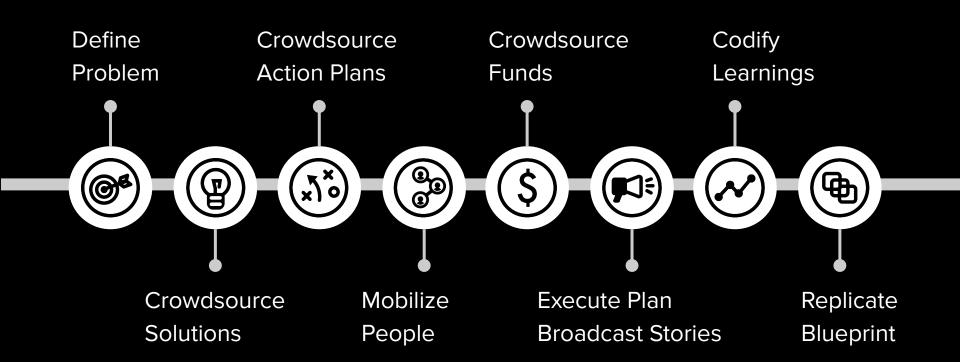

### **CROWDSOURCED PROBLEM SOLVING METHODOLOGY**

Technology and data can mobilize Christians across all sectors of society:

FOR PROFIT / NON PROFIT / CIVIC